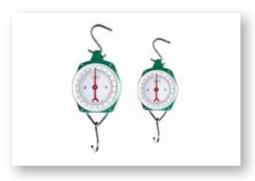

**(** 

Hydraulic Jacks

- Hydraulic Pallet Jacks
- Self Locking Hooks
- All Types Of Shackles
- Eye Hook, Swivel Hook (From 2 Ton To 20 Tons)
- Self Locking Hooks
- Weighting Scale Etc.