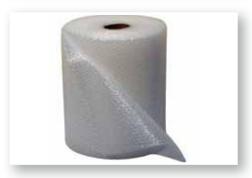

# **Insulation Materials**

**(** 

- Fibber Glass Wool
- Wrapping Material
- Fire Blankets
- Thermo Cool Items
- Wire Brush

- Stainless Steel Strips
- Asbestos Tape
- Aluminium Tapes
- Customs Tapes
- Bubble Wrap Material
- Heat Insulation Material