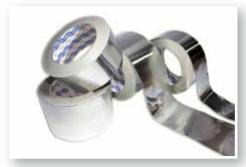

# **Insulation Materials**

**(** 

- Fibber Glass Wool
- Wrapping Material
- Fire Blankets
- Thermo Cool Items
- Wire Brush

- Stainless Steel Strips
- Asbestos Tape
- Aluminium Tapes
- Customs Tapes
- Bubble Wrap Material
- Heat Insulation Material