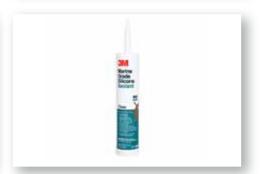

# **Epoxy & Adhesive Sealant**

- All Types Of Adhesive For Bonding
- · Caulking, Sealing
- Spray Paint
- Lifting Slings
- WD 40
- High Concentrated Super Glue
- RTV Silicone
- Loctite

**(** 

Cement