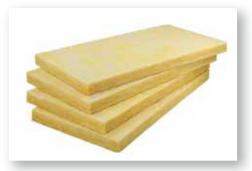

# **Insulation Materials**

**(** 

- Fibber Glass Wool
- Wrapping Material
- Fire Blankets
- Thermo Cool Items
- Wire Brush

- Stainless Steel Strips
- Asbestos Tape
- Aluminium Tapes
- Customs Tapes
- Bubble Wrap Material
- Heat Insulation Material