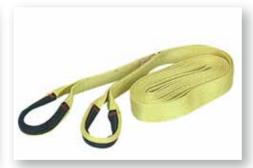

# **Lifting Equipment**

**(** 

- Snatch Block
- Lever Hoist
- Web Slings
- Lifting Slings
- Wire Brush
- Wire Slings (Single Legged & Tumble Eye)
- · Wire Rope
- Wire Rope Slings
- Polyester Rope
- Chain Host