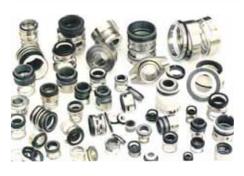

## **Electrical & Mechanical Items**

- Electrical Cables, Accessories
- · Lighting Fixtures, Conduit Pipes And Fittings
- Cable Tray & Cable Support Systems
- · Circuit Breakers, Switch Boards & Panels
- Water Proof Junction Boxes, Electrical Switches
- Transformers, Mechanical Seals
- · Packing, Rust Removers, Lubricants
- Instrumentation & Valves
- Hydraulic Pumps
- Motors & Filters, Flanges, Pulley
- · Shafts & Gears, Supply Of Bearings