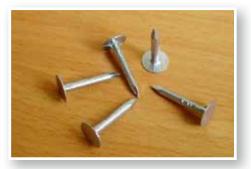

## **Nails**

**(** 

- · Common Nails / Wood Nails
- Roofing Nails
- Steel concrete Nails
- Shoe Tack Nails
- Finishing Nails
- Clout Nails
- Square Bolt Nails
- Rivets

- Roofing Nails
- Drywall Screws
- Self Drilling Screws