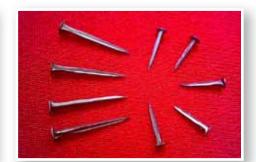

## **Nails**

**(** 

- · Common Nails / Wood Nails
- Roofing Nails
- Steel concrete Nails
- Shoe Tack Nails
- Finishing Nails
- Clout Nails
- Square Bolt Nails
- Rivets

- Roofing Nails
- Drywall Screws
- Self Drilling Screws

- U Type Nails / Fence Nails
- · Coils Nails
- Masonry Nails