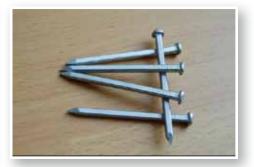

## **Nails**

**(** 

- · Common Nails / Wood Nails
- Roofing Nails
- Steel concrete Nails
- Shoe Tack Nails
- Finishing Nails
- Clout Nails
- Square Bolt Nails
- Rivets

- Roofing Nails
- Drywall Screws
- Self Drilling Screws