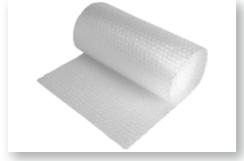

# **Insulation Materials**

**(** 

- Fibber Glass Wool
- Wrapping Material
- Fire Blankets
- Thermo Cool Items
- Wire Brush

- Stainless Steel Strips
- Asbestos Tape
- Aluminium Tapes
- Customs Tapes
- Bubble Wrap Material
- Heat Insulation Material