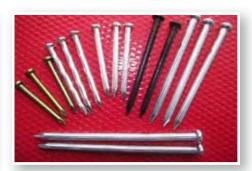

## **Nails**

**(** 

- · Common Nails / Wood Nails
- Roofing Nails
- Steel concrete Nails
- Shoe Tack Nails
- Finishing Nails
- Clout Nails
- Square Bolt Nails
- Rivets

- Roofing Nails
- Drywall Screws
- Self Drilling Screws

- U Type Nails / Fence Nails
- · Coils Nails
- Masonry Nails