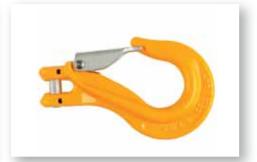

**(** 

Hydraulic Jacks

- Hydraulic Pallet Jacks
- Self Locking Hooks
- All Types Of Shackles
- Eye Hook, Swivel Hook (From 2 Ton To 20 Tons)
- Self Locking Hooks
- Weighting Scale Etc.