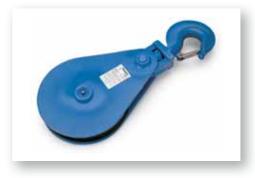

# **Lifting Equipment**

**(** 

- Snatch Block
- Lever Hoist
- Web Slings
- Lifting Slings
- Wire Brush
- Wire Slings (Single Legged & Tumble Eye)
- · Wire Rope
- Wire Rope Slings
- Polyester Rope
- Chain Host