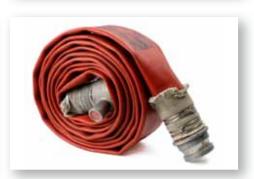

## **Hoses & Rubber Sheets**

- Air Hose (High Pressure) Hydraulic Hoses
- · Steam Hoses, Suction Hose
- Fire Hose
- Wire Braided Hydraulic Hose (HB01B)
- Wire Spiral Hydraulic Hose (HS01, 2 & 3)
- Synthetic Rubber Hose
- Single Wire Braids (HB05)
- Refuel Hose (Oil & Weather Resistant)
- Other Hose Accessories
- Rubber Sheets & Neoprene Sheets
- PVC Hose, PVC Flexible Pipe Hoses