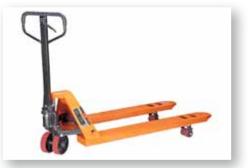

**(** 

Hydraulic Jacks

- Hydraulic Pallet Jacks
- Self Locking Hooks
- All Types Of Shackles
- Eye Hook, Swivel Hook (From 2 Ton To 20 Tons)
- Self Locking Hooks
- Weighting Scale Etc.