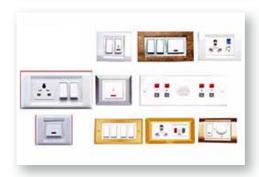

## **Electrical & Mechanical Items**

- Electrical Cables, Accessories
- · Lighting Fixtures, Conduit Pipes And Fittings
- Cable Tray & Cable Support Systems
- · Circuit Breakers, Switch Boards & Panels
- Water Proof Junction Boxes, Electrical Switches
- Transformers, Mechanical Seals
- · Packing, Rust Removers, Lubricants
- Instrumentation & Valves
- Hydraulic Pumps
- Motors & Filters, Flanges, Pulley
- · Shafts & Gears, Supply Of Bearings