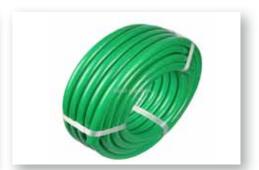

## **Hoses & Rubber Sheets**

- Air Hose (High Pressure) Hydraulic Hoses
- · Steam Hoses, Suction Hose
- Fire Hose
- Wire Braided Hydraulic Hose (HB01B)
- Wire Spiral Hydraulic Hose (HS01, 2 & 3)
- Synthetic Rubber Hose
- Single Wire Braids (HB05)
- Refuel Hose (Oil & Weather Resistant)
- Other Hose Accessories
- Rubber Sheets & Neoprene Sheets
- PVC Hose, PVC Flexible Pipe Hoses