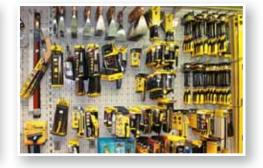

**(** 

**Hand Tools** 

- Hammer
- Steel Pickaxe
- Wheel Barrow
- Putty Knife
- Bricklaying Trowel
- Plastering Trowel
- Wrecking Bar
- Wrench
- Pliers

- Chisel Concrete
- Chisel Wood