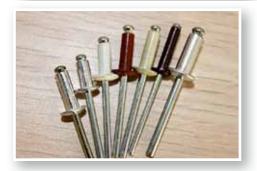

## **Nails**

**(** 

- · Common Nails / Wood Nails
- Roofing Nails
- Steel concrete Nails
- Shoe Tack Nails
- Finishing Nails
- Clout Nails
- Square Bolt Nails
- Rivets

- Roofing Nails
- Drywall Screws
- Self Drilling Screws