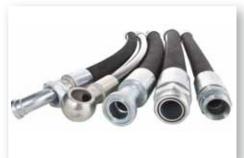

## **Hoses & Rubber Sheets**

- Air Hose (High Pressure) Hydraulic Hoses
- · Steam Hoses, Suction Hose
- Fire Hose
- Wire Braided Hydraulic Hose (HB01B)
- Wire Spiral Hydraulic Hose (HS01, 2 & 3)
- Synthetic Rubber Hose
- Single Wire Braids (HB05)
- Refuel Hose (Oil & Weather Resistant)
- Other Hose Accessories
- Rubber Sheets & Neoprene Sheets
- PVC Hose, PVC Flexible Pipe Hoses