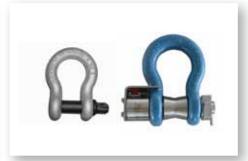

**(** 

Hydraulic Jacks

- Hydraulic Pallet Jacks
- Self Locking Hooks
- All Types Of Shackles
- Eye Hook, Swivel Hook (From 2 Ton To 20 Tons)
- Self Locking Hooks
- Weighting Scale Etc.