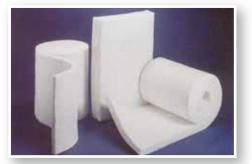

# **Insulation Materials**

**(** 

- Fibber Glass Wool
- Wrapping Material
- Fire Blankets
- Thermo Cool Items
- Wire Brush

- Stainless Steel Strips
- Asbestos Tape
- Aluminium Tapes
- Customs Tapes
- Bubble Wrap Material
- Heat Insulation Material