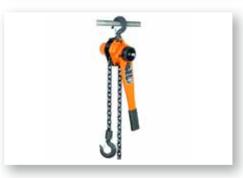

# **Lifting Equipment**

**(** 

- Snatch Block
- Lever Hoist
- Web Slings
- Lifting Slings
- Wire Brush
- Wire Slings (Single Legged & Tumble Eye)
- · Wire Rope
- Wire Rope Slings
- Polyester Rope
- Chain Host