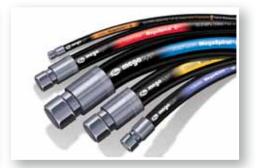

## **Hoses & Rubber Sheets**

- Air Hose (High Pressure) Hydraulic Hoses
- · Steam Hoses, Suction Hose
- Fire Hose
- Wire Braided Hydraulic Hose (HB01B)
- Wire Spiral Hydraulic Hose (HS01, 2 & 3)
- Synthetic Rubber Hose
- Single Wire Braids (HB05)
- Refuel Hose (Oil & Weather Resistant)
- Other Hose Accessories
- Rubber Sheets & Neoprene Sheets
- PVC Hose, PVC Flexible Pipe Hoses