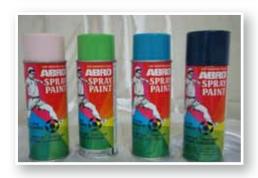

# **Epoxy & Adhesive Sealant**

- All Types Of Adhesive For Bonding
- · Caulking, Sealing
- Spray Paint
- Lifting Slings
- WD 40
- High Concentrated Super Glue
- RTV Silicone
- Loctite

**(** 

Cement