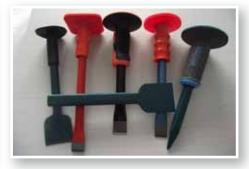

**(** 

**Hand Tools** 

- Hammer
- Steel Pickaxe
- Wheel Barrow
- Putty Knife
- Bricklaying Trowel
- Plastering Trowel
- Wrecking Bar
- Wrench
- Pliers

- Chisel Concrete
- Chisel Wood