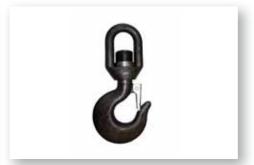

**(** 

Hydraulic Jacks

- Hydraulic Pallet Jacks
- Self Locking Hooks
- All Types Of Shackles
- Eye Hook, Swivel Hook (From 2 Ton To 20 Tons)
- Self Locking Hooks
- Weighting Scale Etc.