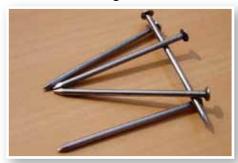

## **Nails**

**(** 

- · Common Nails / Wood Nails
- Roofing Nails
- Steel concrete Nails
- Shoe Tack Nails
- Finishing Nails
- Clout Nails
- Square Bolt Nails
- Rivets

- Roofing Nails
- Drywall Screws
- Self Drilling Screws

- U Type Nails / Fence Nails
- · Coils Nails
- Masonry Nails