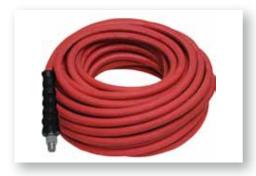

## **Hoses & Rubber Sheets**

- Air Hose (High Pressure) Hydraulic Hoses
- · Steam Hoses, Suction Hose
- Fire Hose
- Wire Braided Hydraulic Hose (HB01B)
- Wire Spiral Hydraulic Hose (HS01, 2 & 3)
- Synthetic Rubber Hose
- Single Wire Braids (HB05)
- Refuel Hose (Oil & Weather Resistant)
- Other Hose Accessories
- Rubber Sheets & Neoprene Sheets
- PVC Hose, PVC Flexible Pipe Hoses