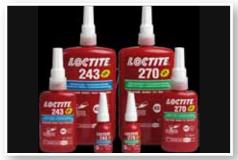

# **Epoxy & Adhesive Sealant**

- All Types Of Adhesive For Bonding
- · Caulking, Sealing
- Spray Paint
- Lifting Slings
- WD 40
- High Concentrated Super Glue
- RTV Silicone
- Loctite

**(** 

Cement