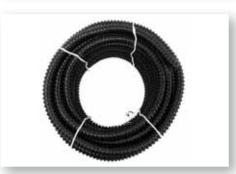

## **Hoses & Rubber Sheets**

- Air Hose (High Pressure) Hydraulic Hoses
- · Steam Hoses, Suction Hose
- Fire Hose
- Wire Braided Hydraulic Hose (HB01B)
- Wire Spiral Hydraulic Hose (HS01, 2 & 3)
- Synthetic Rubber Hose
- Single Wire Braids (HB05)
- Refuel Hose (Oil & Weather Resistant)
- Other Hose Accessories
- Rubber Sheets & Neoprene Sheets
- PVC Hose, PVC Flexible Pipe Hoses