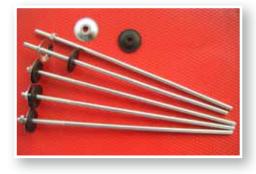

## **Nails**

**(** 

- · Common Nails / Wood Nails
- Roofing Nails
- Steel concrete Nails
- Shoe Tack Nails
- Finishing Nails
- Clout Nails
- Square Bolt Nails
- Rivets

- Roofing Nails
- Drywall Screws
- Self Drilling Screws