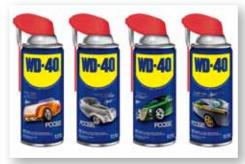

# **Epoxy & Adhesive Sealant**

- All Types Of Adhesive For Bonding
- · Caulking, Sealing
- Spray Paint
- Lifting Slings
- WD 40
- High Concentrated Super Glue
- RTV Silicone
- Loctite

**(** 

Cement